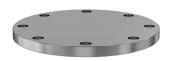

Similar Image

| Dimensions<br>(in inches) |        |
|---------------------------|--------|
| Dim A                     | 11.0"  |
| Dim B                     | 0.750" |
| Dim C                     | blank  |
| Dim F                     | 9.50"  |
| Dim G                     | 0.812" |

#### **ASA-11-000R-G**

| Parameters         | Specifications                     |
|--------------------|------------------------------------|
| Flange Size        | DN 6 (11" OD)                      |
| Туре               | Rotatable                          |
| Gender             | with Groove                        |
| Material           | 304 stainless                      |
| Bore               | blank                              |
| Thickness          | 0.750"                             |
| Bolt Circle        | 9.50"                              |
| Bolt Hole Diameter | 0.812"                             |
| # Bolt Holes       | 8                                  |
| Vacuum Range       | 1 · 10 <sup>-8</sup> mbar to 1 bar |
| Temperature Range  | -20 °C to 150 °C                   |
| Weight             | 19.7 lbs                           |