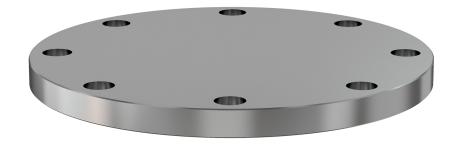

# ASA blank rotatable flange 11" blank rotatable ASA flange w/groove kit

Part number: ASA-11-000R-G

## ASA blank rotatable flange

#### 11" blank rotatable ASA flange w/groove kit

- One each flat and grooved flange is needed to complete a connection
- All products are available with both genders or a combination
- Contact us at 800-824-4166 if you can't find exactly what you need

#### **ASA-11-000R-G**

| Parameters         | Specifications                     |
|--------------------|------------------------------------|
| Flange Size        | DN 6 (11" OD)                      |
| Туре               | Rotatable                          |
| Gender             | with Groove                        |
| Material           | 304 stainless                      |
| Bore               | blank                              |
| Thickness          | 0.750"                             |
| Bolt Circle        | 9.50"                              |
| Bolt Hole Diameter | 0.812"                             |
| # Bolt Holes       | 8                                  |
| Vacuum Range       | 1 · 10 <sup>-8</sup> mbar to 1 bar |
| Temperature Range  | -20 °C to 150 °C                   |
| Weight             | 19.7 lbs                           |