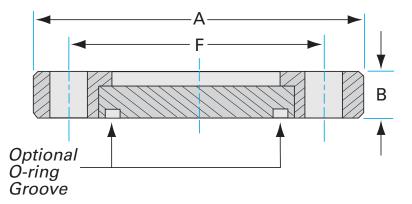

Similar Image

| Dimensions<br>(in inches) |        |
|---------------------------|--------|
| Dim A                     | 11.0"  |
| Dim B                     | 0.750" |
| Dim C                     | blank  |
| Dim F                     | 9.50"  |
| Dim G                     | 0.812" |

#### **ASA-11-000R-G**

| Parameters         | Specifications                     |
|--------------------|------------------------------------|
| Flange Size        | DN 6 (11" OD)                      |
| Туре               | Rotatable                          |
| Gender             | with Groove                        |
| Material           | 304 stainless                      |
| Bore               | blank                              |
| Thickness          | 0.750"                             |
| Bolt Circle        | 9.50"                              |
| Bolt Hole Diameter | 0.812"                             |
| # Bolt Holes       | 8                                  |
| Vacuum Range       | 1 · 10 <sup>-8</sup> mbar to 1 bar |
| Temperature Range  | -20 °C to 150 °C                   |
| Weight             | 19.7 lbs                           |